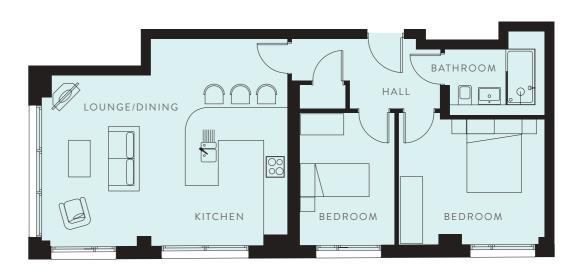

# YOUR CHOICE

A range of different layouts form this contemporary collection of just 55 apartments. Displayed are an example of two of the layouts available however, there are many more to view providing a choice of position, aspect and size.

# TYPICAL 2 BEDROOM APARTMENT AVERAGE SIZE 80 SQ M / 861 SQ FT