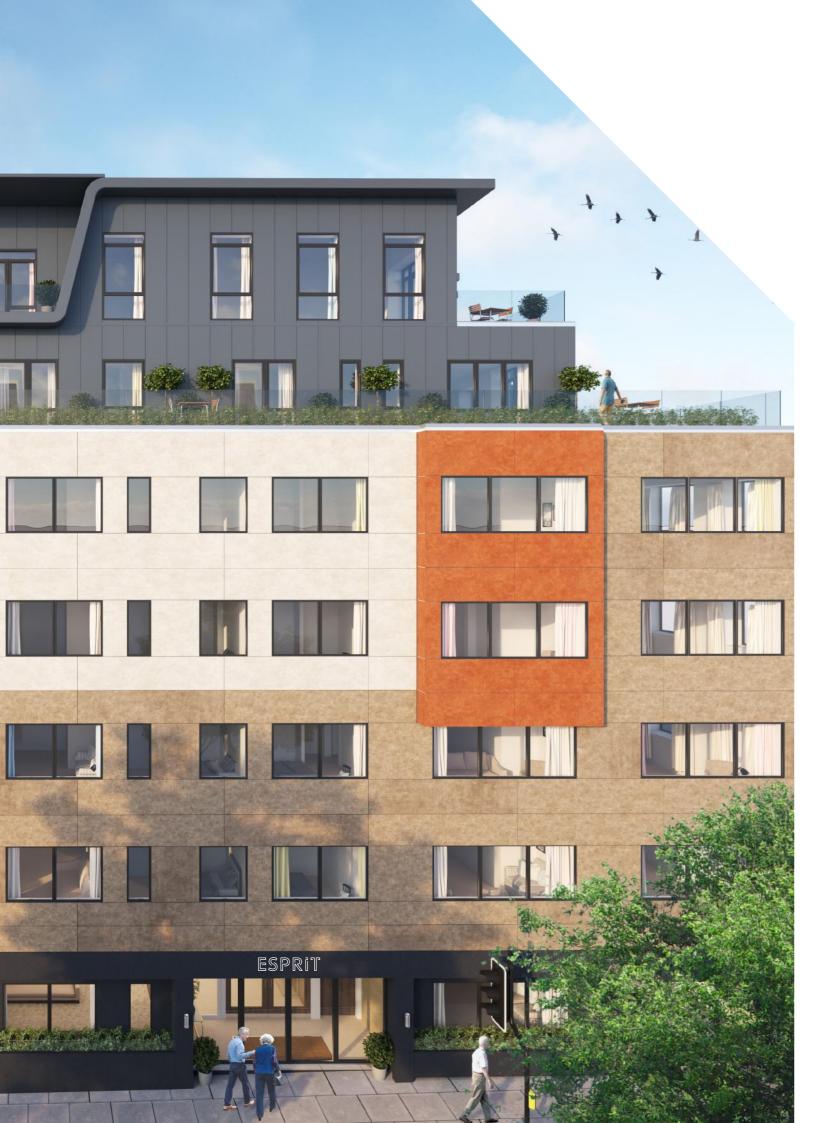

# TYPICAL 1 BEDROOM APARTMENT AVERAGE SIZE 55 SQ M / 592 SQ FT

Computer generated image of Esprit approaching from Towngate Bridge