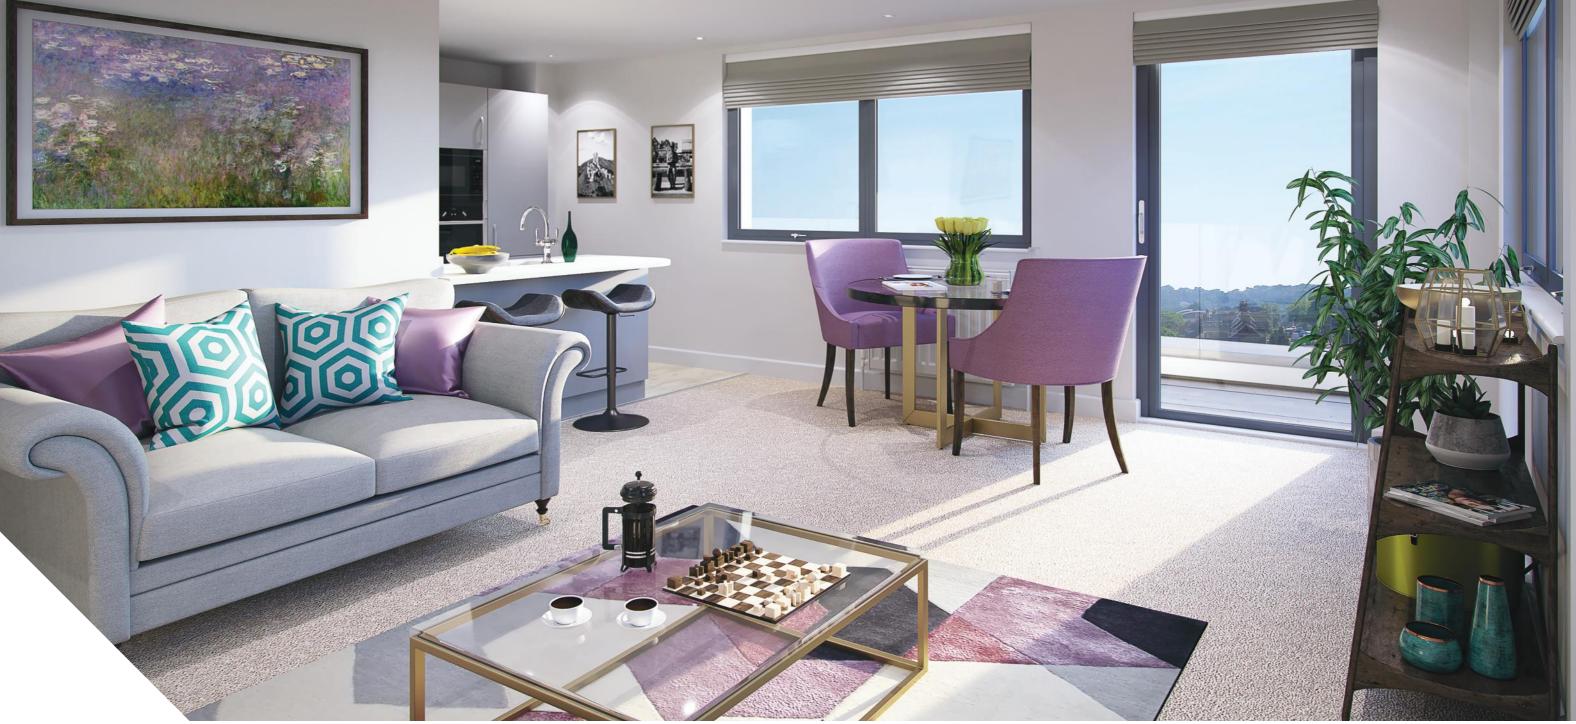

Computer generated images of residents' lounge and the building exterior

Computer generated image of typical apartment

**APARTMENTS** 

# MADE FOR YOU

Every home within Esprit has been designed to encourage independence. Each of the one or two bedroom apartments are flooded with light and the open-plan aspect is ready to adapt to your needs, ensuring you are always safe and comfortable.

Kitchens and bathrooms boast contemporary styling and benefit from the latest energy efficient and low maintenance design and technology. Of course, all of this comes with the assurance of a ten year new-home warranty and the extra support that a Platinum Skies community provides.

# TRULY SCRUMPTIOUS

Soft palettes have been used throughout the interior, whilst fitted wardrobes provide the perfect storage solution and maximise every inch of space. Floor to ceiling porcelain tiles set the tone in the bathrooms, with added touches like the motion-sensor courtesy lighting to help you to move around comfortably.