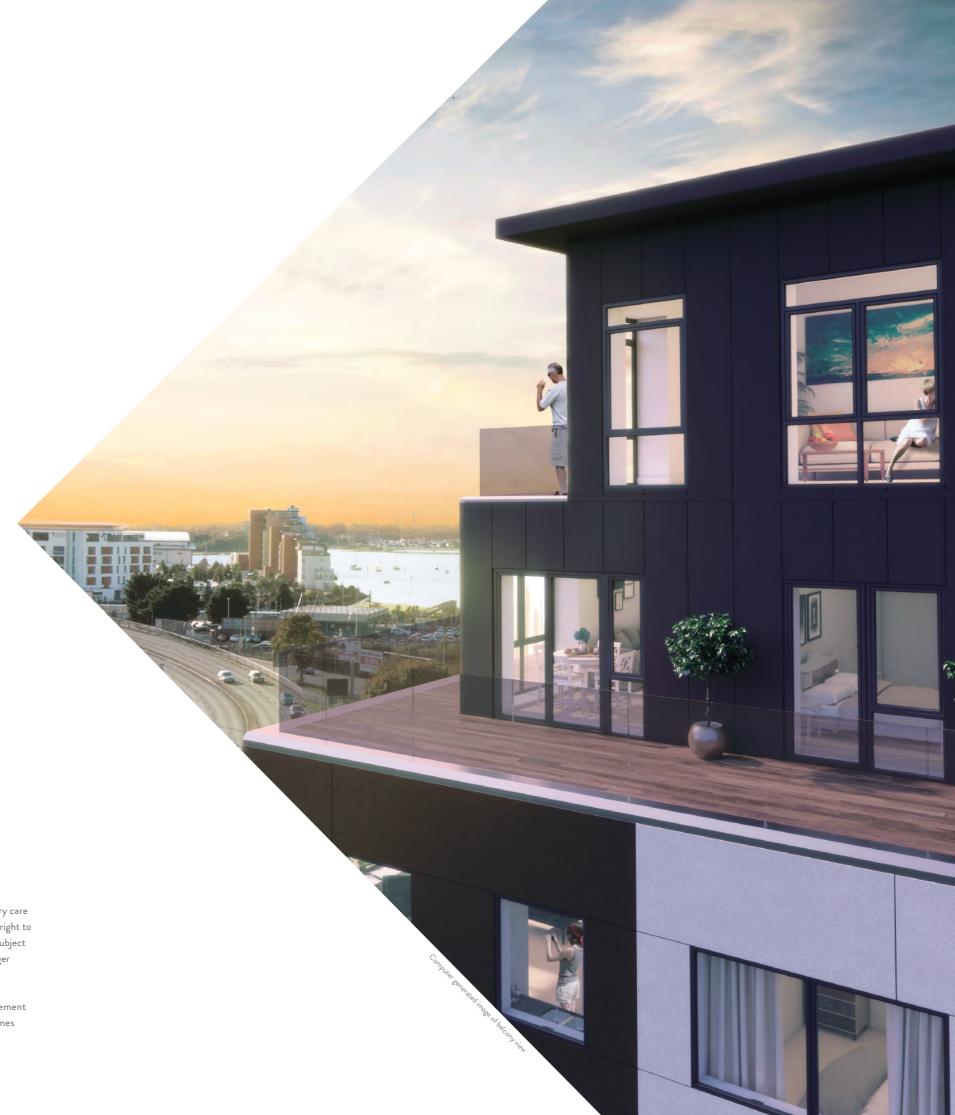

The higher apartments boast large sweeping balconies transporting you beyond the town and into the Dorset countryside.

Computer generated image of typical bedroom and bathroom

## BALCONIES / TERRACES

- Frameless glass balustrade to balcony perimeter
- · Composite decking to floor
- High frosted glazed screen divides between adjoining apartment balconies
- Wall lights switched internally from living room