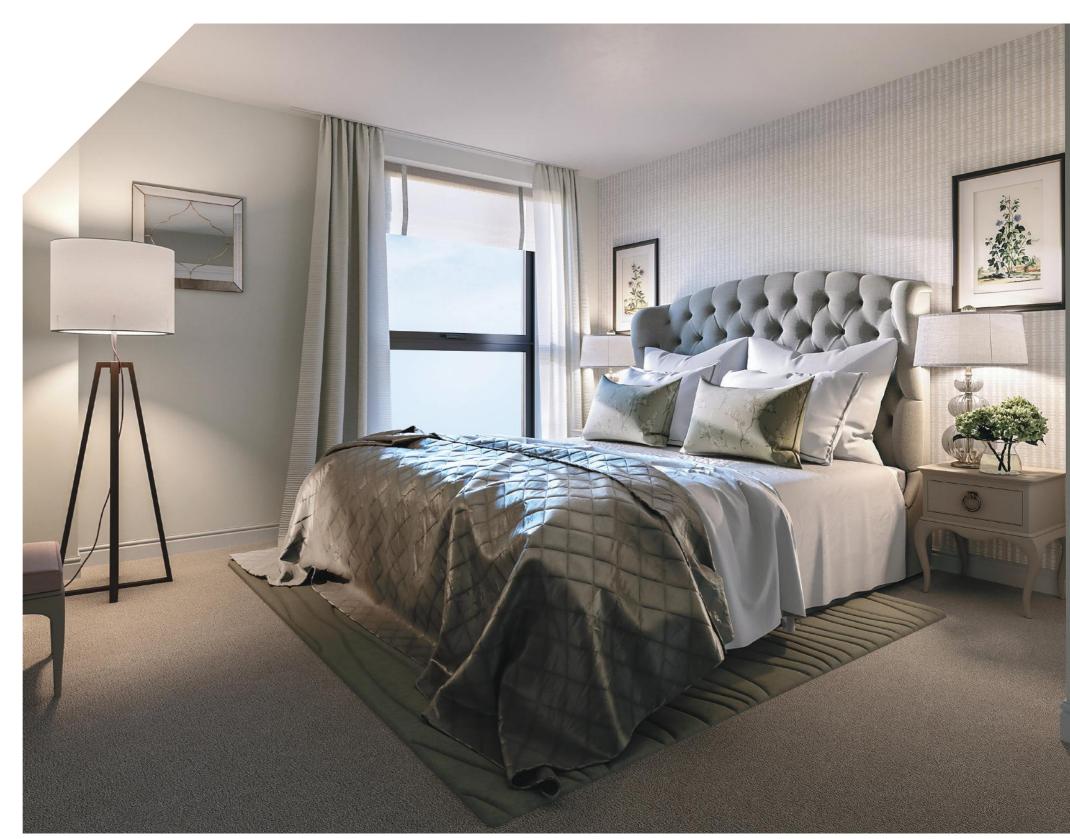

The higher apartments boast large sweeping balconies transporting you beyond the town and into the Dorset countryside.

Computer generated image of typical bedroom and bathroom

### BEDROOMS & LIVING AREAS

- Open plan living
- Fitted carpets
- Recessed LED down lighters with dimmer switch
- Master bedrooms with built-in wardrobes
- Decorative glass and chrome ceiling pendant light with dimmer switch
- Lighting 2-way switched from side of bed in master bedroom.