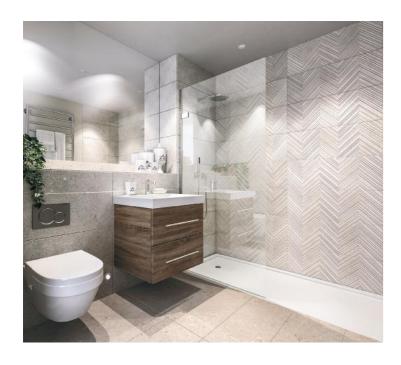

# TRULY SCRUMPTIOUS

Soft palettes have been used throughout the interior, whilst fitted wardrobes provide the perfect storage solution and maximise every inch of space. Floor to ceiling porcelain tiles set the tone in the bathrooms, with added touches like the motion-sensor courtesy lighting to help you to move around comfortably.

### BATHROOMS

- Full height porcelain wall tiles and porcelain floor tiles
- Recessed LED down lights and low level LED courtesy light with motion sensor
- Showers are fitted with a glass shower screen, fixed shower head & wall mounted shower hose
- Apartment with main bathroom fitted with a 1500x800mm shallow profile anti-slip shower tray\*
- Electric underfloor heating mat with thermostat control
- Wall mounted vanity units with white ceramic basin. A section of wall above the vanity unit will be clad in silver mirror\*
- Electric heated towel rail with thermostatic control
- Underfloor heating with thermostatic control
- Built-in wardrobes to master bedrooms
- Lighting 2-way-switched from side of bed\*
- External wall lights