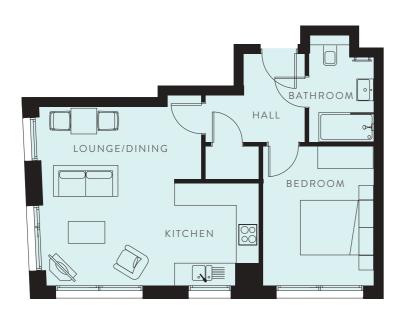

# YOUR CHOICE

A range of different layouts form this contemporary collection of just 55 apartments. Displayed are an example of two of the layouts available however, there are many more to view providing a choice of position, aspect and size.

# TYPICAL 1 BEDROOM APARTMENT AVERAGE SIZE 55 SQ M / 592 SQ FT

Computer generated image of Esprit approaching from Towngate Bridge