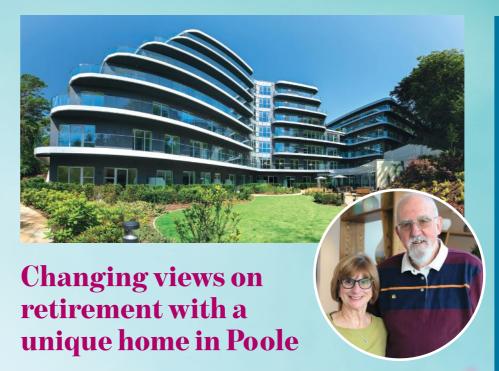

Balconies in the higher apartments offer sweeping views of Salisbury, the cathedral and countryside beyond. It's affordable too, as prices start at £120,000 on a shared ownership basis.

AT LOWER Parkstone in Poole, we have created an affordable and unique environment. After all, retirement properties should not be dull and unobtainable places to live.

The 50 apartments are breathtaking and many have sweeping views of Poole, the Isle of Purbeck and Sandbanks. We've embraced the beautiful location, with a gorgeous development that appears to float amidst the treeline. With floor to ceiling south-facing windows that frame the view and benefit health and well-being. With every apartment having its own private balcony or terrace.

It's a peaceful environment that also offers the best of communal living. With an expansive courtyard with secluded viewing platform and water feature.

Apartments are available for outright purchase or from £150,000 on a 50% shared ownership basis.